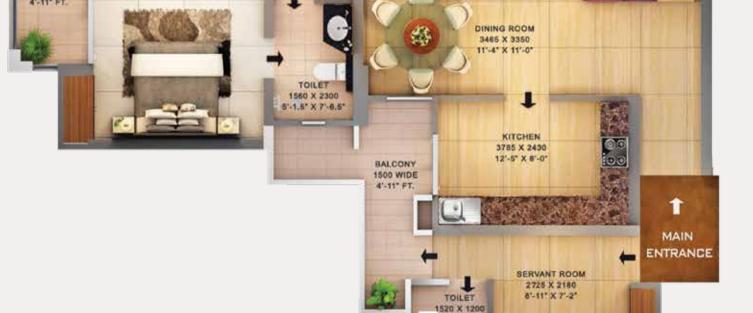

### 3 BHK with 3 Toilets, Dress

Phase- II

Area Details

|                |                         |   |        | tal<br>ea | Car<br>Ar | •      | Area of Ex<br>Balconies/ | clusive<br>Verandah | Area l<br>Wa |      |        | mon<br>ea |
|----------------|-------------------------|---|--------|-----------|-----------|--------|--------------------------|---------------------|--------------|------|--------|-----------|
|                |                         | 1 | Sq.ft. | Sq.m      | Sq.ft.    | Sq.m   | Sq.ft.                   | Sq.m                | Sq.ft.       | Sq.m | Sq.ft. | Sq.m      |
| N. Contraction | BALCONY                 |   | 1825   | 169.55    | 1117      | 103.77 | 235                      | 21.83               | 96           | 8.92 | 377    | 35.02     |
|                | 1500 WIDE<br>4'-11' FT. |   |        |           |           |        |                          |                     |              |      |        |           |

| TOILET BALCONY 1500 WIDE 2355 X 1600 4'-11" FT.                                                                            | Sq.ft. | Sq.m<br>168.62                      | Sq.ft. | Sq.m<br>102.84                     | Sq.ft. 233 |
|----------------------------------------------------------------------------------------------------------------------------|--------|-------------------------------------|--------|------------------------------------|------------|
| TOILET 1550 X 2430 5-1' X 8-0'  BEDROOM  BEDROOM  BEDROOM                                                                  |        |                                     |        | BALCONY<br>1500 WIDE<br>4'-11" FT. |            |
| BEDROOM 4250 X 3490 14'-0' X 11'-5.5'  BEDROOM 4250 X 3490 14'-0' X 11'-5.5'  DRESS  BEDROOM 4250 X 3490 14'-0' X 11'-5.5' | 715    | LIVING<br>3025 X<br>9'-11" X        | 5150   |                                    |            |
| 1970 X 2390<br>4'-8' X 7'-10.5'<br>TOILET<br>1550 X 2485<br>5'-1' X 8'-2'<br>BALCONY<br>1500 WIDE<br>4'-11" FT.            | 34     | XITCHEN<br>20 X 2460<br>3° X 8'-0.5 |        | 000                                | T<br>MAIN  |