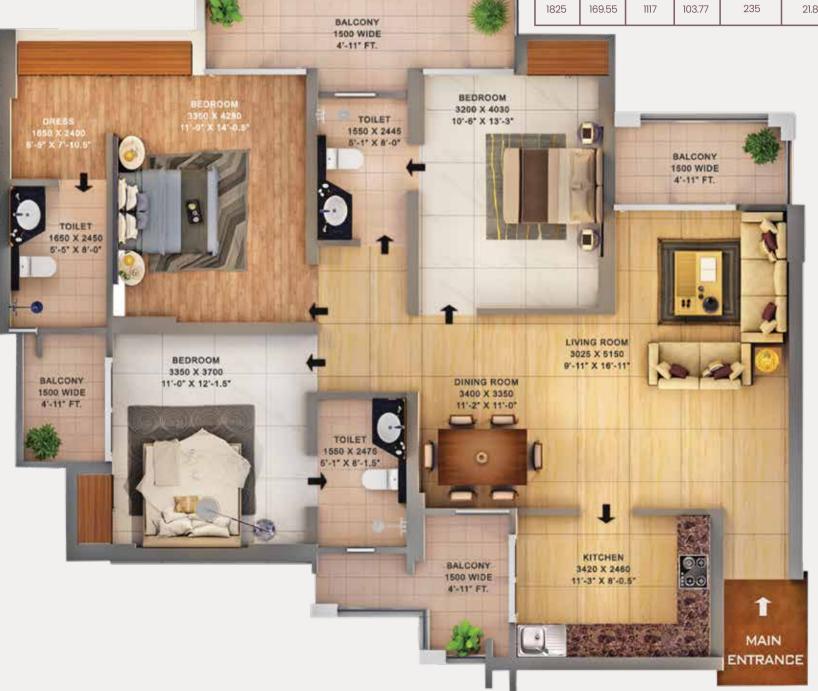

10,000+ Units

Delivered Approx.

10 Million Sq. Ft.
Total Area Approx.

Type-B1, (Option-I)

Total Super Area: (1825 Sq.ft.) | (169.55 Sq.m)

### 3 BHK with 3 Toilets, Dress

Phase- II

Area Details

|                |                         |   |        | tal<br>ea | Car<br>Ar | •      | Area of Ex<br>Balconies/ | clusive<br>Verandah | Area l<br>Wa |      |        | mon<br>ea |
|----------------|-------------------------|---|--------|-----------|-----------|--------|--------------------------|---------------------|--------------|------|--------|-----------|
|                |                         | 1 | Sq.ft. | Sq.m      | Sq.ft.    | Sq.m   | Sq.ft.                   | Sq.m                | Sq.ft.       | Sq.m | Sq.ft. | Sq.m      |
| N. Contraction | BALCONY                 |   | 1825   | 169.55    | 1117      | 103.77 | 235                      | 21.83               | 96           | 8.92 | 377    | 35.02     |
|                | 1500 WIDE<br>4'-11' FT. |   |        |           |           |        |                          |                     |              |      |        |           |