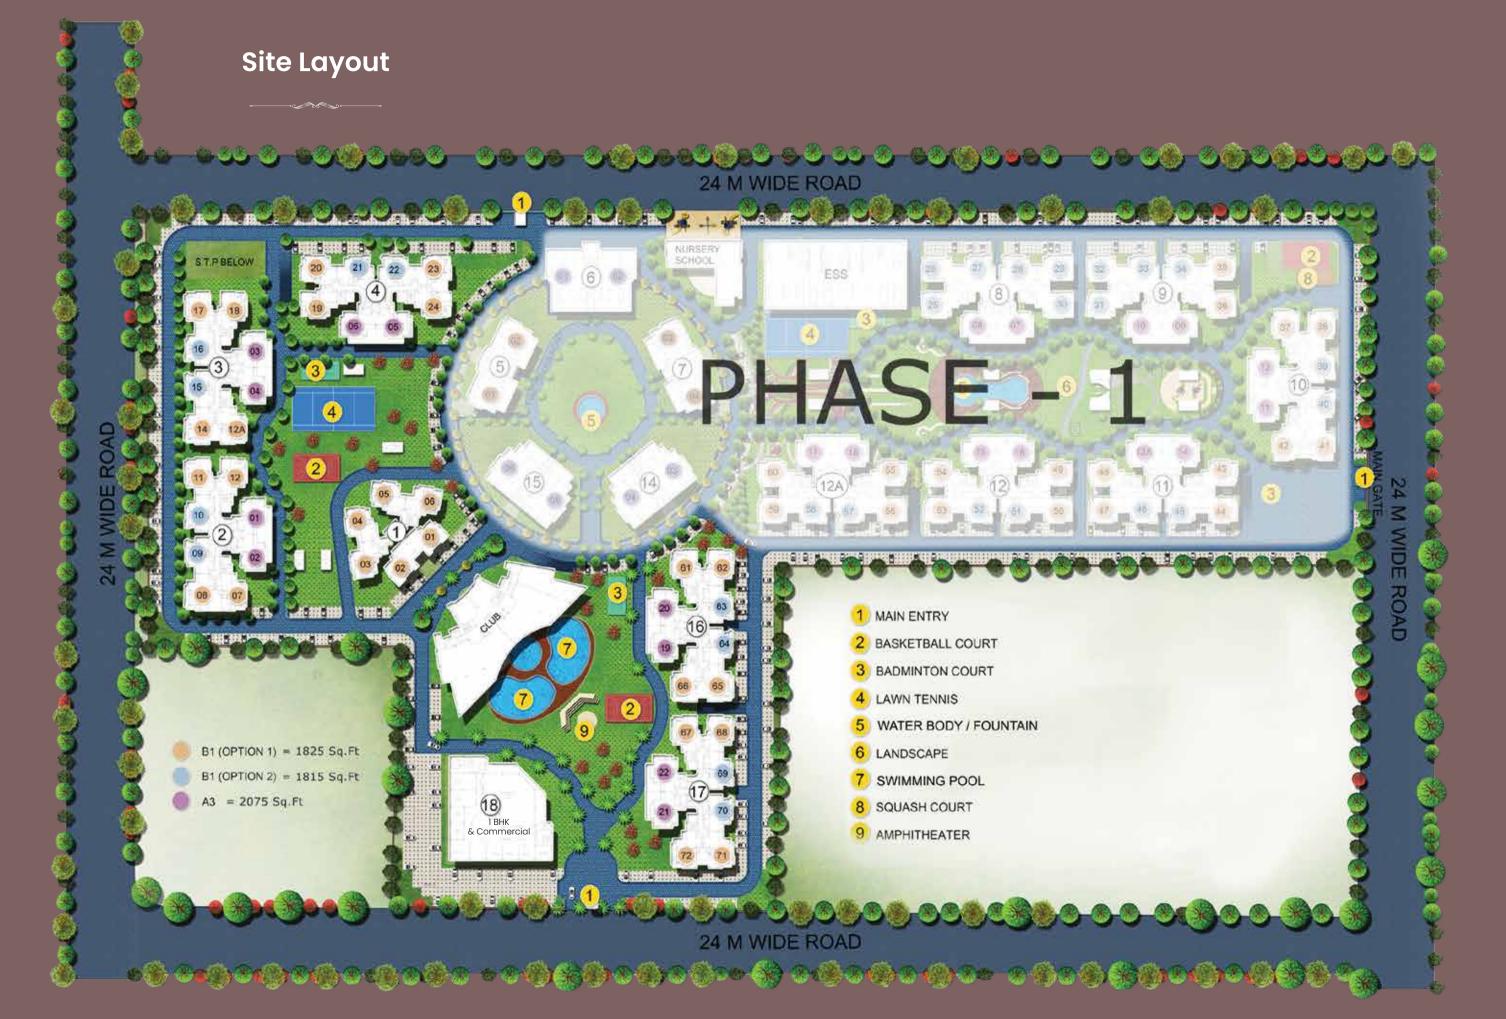

| LEGEND |                     |  |  |  |
|--------|---------------------|--|--|--|
|        | MAIN ENTRY          |  |  |  |
| 2      | BASKETBALL COURT    |  |  |  |
| 3      | BADMINTON COURT     |  |  |  |
| 4      | LAWN TENNIS         |  |  |  |
| 5      | WATER BODY/FOUNTAIN |  |  |  |
| 6      | LANDSCAPE           |  |  |  |
| 7      | SWIMMING POOL       |  |  |  |
| 8      | SQUASH COURT        |  |  |  |
| 9      | AMPHITHEATER        |  |  |  |