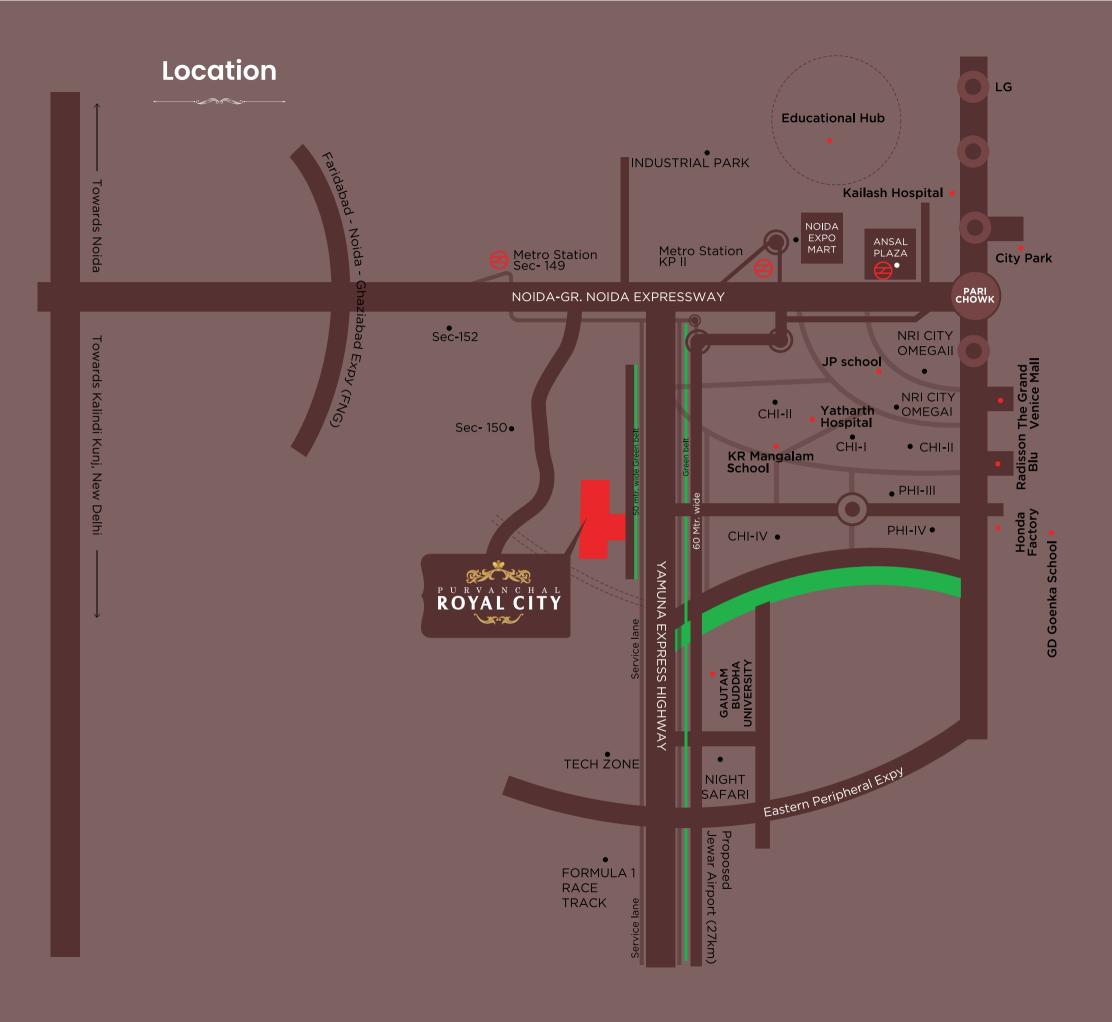

# Greater Noida The Emerging Residential Hub Of NCR

Away from the urban mishmash, Greater Noida is a hub of highly modernized residential complexes; designed to meet and greet the needs of contemporary homebuyers. This sub-city of Delhi-NCR is developing at a rapid pace with a host of luxury housing projects and numerous amenities including hospitals, schools, shopping arcades, malls and fitness centers.

Education Hub **5 Min. Drive** 

Night Safari
6 Min. Drive

8 Min. Drive

Yamuna Expressway Metro Station

8 Min. Drive 9 Min. Drive

F1 Track

13 Min. Drive

Upcoming Jewar International Airport
20 Min. Drive

# Nearby Social Infrastructure Delhi

| Kalindi Kunj                        | (26 km)   | 28 Min. |  |
|-------------------------------------|-----------|---------|--|
| Akshardham Temple                   | (32.1 km) | 32 Min. |  |
| Connaught Place                     | (32.2 km) | 43 Min. |  |
| DND                                 | (30.0 km) | 28 Min. |  |
| Indira Gandhi International Airport | (49.3 km) | 50 Min. |  |
|                                     |           |         |  |

# Noida

|                                 | Schools   |         |  |
|---------------------------------|-----------|---------|--|
| Shiv Nadar School               | (14.2 km) | 7 Min.  |  |
| Genesis Global School           | (18.4 km) | 21 Min. |  |
| Mayoor School                   | (22.6 km) | 23 Min. |  |
| Step By Step School             | (17.8 km) | 19 Min. |  |
| Somerville International School | (18.3 km) | 20 Min. |  |
| Fr. Angel School                | (36.0 km) | 41 Min. |  |
| Gaur International School       | (34.5 km) | 46 Min. |  |
| Delhi Public School,            | (18.2 km) | 20 Min. |  |
| Gautam Buddha Nagar             |           |         |  |

|                  | Universities |         |  |
|------------------|--------------|---------|--|
| Amity University | (23.7 km)    | 25 Min. |  |

| Retail Businesses     |           |         |  |  |  |  |  |  |
|-----------------------|-----------|---------|--|--|--|--|--|--|
| The Great India Place | (27.6 km) | 30 Min. |  |  |  |  |  |  |
| DLF Mall Of india     | (26.8 km) | 27 Min. |  |  |  |  |  |  |
| Sec -18, Noida        | (27.4 km) | 31 Min. |  |  |  |  |  |  |
| Noida City Centre     | 29.9 km)  | 32 Min. |  |  |  |  |  |  |
| 52nd Avenue, Sec -52  | (28.0 km) | 30 Min. |  |  |  |  |  |  |
| Noida, Sec -62        | (36.0 km) | 38 Min. |  |  |  |  |  |  |

|                 | Hospitals |         |  |
|-----------------|-----------|---------|--|
| Jaypee Hospital | (19.2 km) | 21 Min. |  |

# Greater Noida

|                           | V              |         |
|---------------------------|----------------|---------|
|                           | Schools        |         |
| KR Mangalam School        | (2.1 km)       | 4 Min.  |
| GD Goenka                 | (5.3 km)       | 9 Min.  |
| Ryan International School | (8.2 km)       | 11 Min. |
| DPS noida                 | (10.8 km)      | 17 Min. |
| Delhi Public World School | (6.9 km)       | 10 Min. |
| JP International School   | (3.7 km)       | 8 Min.  |
| Cambridge School          | (7.7 km)       | 11 Min. |
| Somerville School         | (8.7 km)       | 12 Min. |
| Pragyan School            | (8 km)         | 11 Min. |
|                           | Hospitals      |         |
| Kailash Hospital          | (7.1 km)       | 12 Min. |
| Amrapali Hospital         | (4.5 km)       | 7 Min.  |
| Yatharth Hospital         | (4.6 km)       | 8 Min.  |
| Max Hospital              | (12 km)        | 20 Min. |
|                           | Malls          |         |
| The Grand Venice Mall     | (3.8 km)       | 6 Min.  |
| Ansal Plaza               | (5.4 km)       | 9 Min.  |
| Omaxe Connaught Place     | (9.3 km)       | 13 Min. |
|                           |                |         |
| Co                        | rporate Houses |         |

| Honda Car India Ltd.          | (3.4 km) | 5 Min.  |
|-------------------------------|----------|---------|
| Moserbaer India Ltd.          | (11 km)  | 17 Min. |
| Pepsi                         | (10 km)  | 15 Min. |
| Yamaha                        | (14 km)  | 22 Min. |
| Asian Paints Pvt. Ltd.        | (5.4 km) | 10 Min. |
| ST Microelectronics Pvt. Ltd. | (9 km)   | 13 Min. |
| NIIT Technologies             | (2.9 km) | 6 Min.  |
| Wipro                         | (8.8 km) | 3 Min.  |

|                          | Universities      |         |
|--------------------------|-------------------|---------|
| Gautam Buddha Univers    | sity (2.5 km)     | 5 min.  |
| Noida International Univ | rersity (10.2 km) | 10 min. |
| Galgotias University     | (9.8 km)          | 15 min. |
| Sharda University        | (6.7 km)          | 13 min. |
| GL Bajaj                 | (6.2 km)          | 12 min. |
| Bimtech                  | (6 km)            | 13 min. |